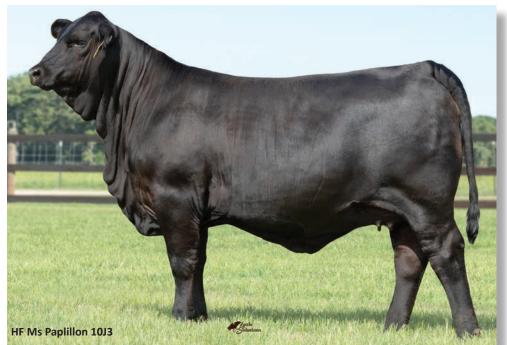

### **EMBRYO LOT 948J18 X 10J2**

Registration Pending

Polled

UB2 Pedigree Free

These are priced at \$400 per embryo, are IVF embryos and each is a Grade 1.

| HP   | Stay | BB       | NC   | Term  |
|------|------|----------|------|-------|
| 6.89 | 2.54 | 0.30     | 0.13 | 5.31  |
| 15%  | 15%  | 20%      | 15%  | 1%    |
| T    | 0.4  | <u> </u> | \_ A | 10.45 |

| BW  | WW | YW | Milk | TM | SC  | REA  | IMF  |
|-----|----|----|------|----|-----|------|------|
| 0.2 | 49 | 84 | 7    | 32 | 1.0 | 0.73 | 0.59 |
| 45% | 1% | 1% | 65%  | 4% | 10% | 1%   | 1%   |

BWCC BIG LAKE 111F4
MC TABLE TOP 948J18
MC MS CHILL FACTOR 948D5

BWCC PAPILLON 458G SHCC MS PAPILLON 10J2 BWCC MS HOT SHOT 10G17

Selling: Twenty-five (25) total embryos to be divided in packages of five (5) embryos per package.

Buyer can take one package to five packages depending on the availability of remaining embryos at time of contact. Grassy Lake guarantees one pregnancy per package if transferred by a qualified embryo technician.

- Probable EPD powerhouses and promises to be the buy of this sale
- We have a set of these calves on the ground and they are huge topped, big hipped, plenty of rib, and sure eye popping, just like their sire.
- Their dam is a big EPD donor sired by the \$100,000 BWCC Papillon 458G and out of the elite donor BWCC Ms Hot Shot 10G17 who was the pick of her entire calf crop at Blackwater Ranch. She is now residing at Mound Creek.
- A full sib to 10J2 was the high selling female at Bo Herndon's 2022 Sale!