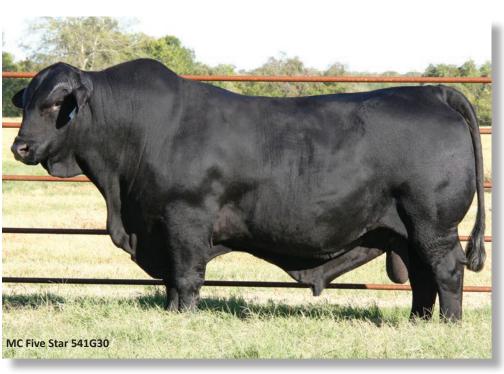

### EMBRYO LOT 541G30 X 313H16

Registration Pending Polled

UB<sub>2</sub>

Pedigree Free

В١

1.

85

|    |    |    |      | 8.47 | 2.75 | 0.98 | 0.14 | 4.42 |
|----|----|----|------|------|------|------|------|------|
|    |    |    |      | 4%   | 10%  | 15%  | 10%  | 2%   |
| W  | WW | YW | Milk | TM   | SC   | F    | REA  | IMF  |
| .7 | 46 | 78 | 9    | 32   | 1.0  | ) (  | 0.69 | 0.40 |
| 5% | 3% | 3% | 45%  | 4%   | 15°  | %    | 2%   | 5%   |
|    |    |    |      |      |      |      |      |      |

Stay

BB

Term

**BWCC BIG TOWN 192B16** MC FIVE STAR 541G30 MC MS RESOURCE 541A4

**BWCC CENTER SECTION 7F7 BWCC MS WIDE CENTER 313H16** RBM MS SPECIAL FORCES 313A

Selling: Three (3) embryos from this noted mating and two (2) embryos from the noted mating of 541H30 X 313H26 for a total of five (5) embryos.

These are priced at \$750 per embryo, are IVF made, and each is a Grade 1. Grassy Lake quarantees one pregnancy if transferred by a qualified embryo technician.

- She's the third donor represented from our full sisters to Sho Time, Sho Boat, and Sho Nuff.
- The sire of these embryos is the \$160,000 Five Star who sired the \$50,000 MC Ms Five Star 10L2 who many felt was the top pick in the recent Mound Creek Sale that included the \$200,000 Sho Time daughter MC Princess Diana 129L22.
- Pedigree calculated EPD values with ELEVEN TRAITS in the TOP 15%!