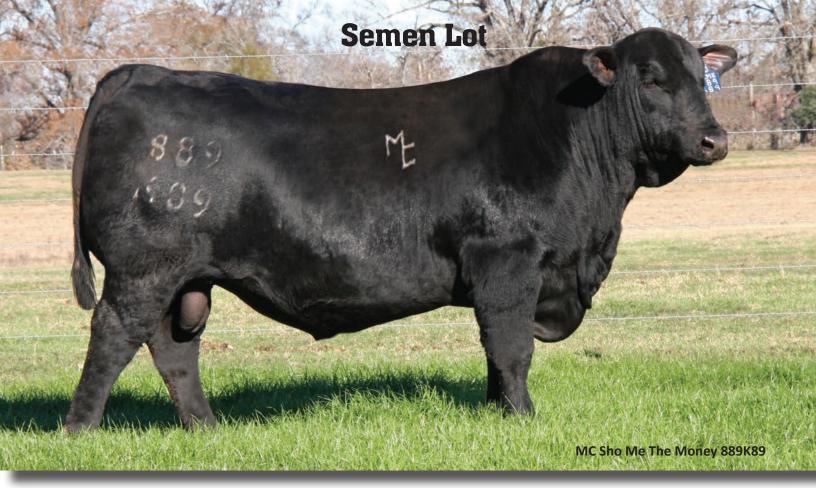

### MC SHO ME THE MONEY 889K89

UB10536015 **FREE** Polled UB2 10/21/2022

BWCC HOT SHOT 192D31

**BWCC CENTER SECTION 7F7** 

MC SHO TIME 313H30 BWCC MS DOC 7D6 R10475474

MC SPECIAL FORCES 924Y4

RBM MS SPECIAL FORCES 313A

**RBM MS RITE DIRECTION 313X3** 

**BWCC BIG TOWN 192B16** 

MC BOOM TOWN 541F4

MC MS BOOM TOWN 889H85

MC MS RESOURCE 541A4

UB10479811

BWCC STRETCH 468D42

MC MS STRETCH 889G19

MC MS IGNITION 889D62

This is a "first come, first serve" sale where any buyer can take from one (1) straw up to twenty-five (25) straws depending on availability and number of straws previously sold at the time of contact. Once this allotment is spoken for semen sales for Show Me The Money will close for the remainder of this spring and summer.

- Sho Me The Money created more buzz at the recent Mound Creek Bull Sale than any previous animal in their illustrious history, and now is the \$300,000 record setting, high selling bull of the Brangus breed!
- He is massively constructed, wide based, big bodied, long spined, huge hipped, super easy going, and wowed the crowd in this elite sale of super studs.
- He froze high quality semen at 13 months of age and cranked up semen production again immediately after his sale.
- He's a definite copy of his incredible sire MC Sho Time 313H30 whose 16 progeny at the Mound Creek Sale averaged a record setting \$48,844!
- Sho Me The Money truly a "spread bull" with his 69 lb. actual birth weight moving to 1352 lb. yearling honors while gaining 4.03 lbs per day.
- He outranked all others in the Mound Creek sale of super stars with combined ratios of 118% for weaning, 116% at yearling, 112% for REA, and 120% for IMF.

80%

1%

1%

Fittingly so, he offers SEVEN TRAITS in the TOP 4%, perfectly blending the antagonistic traits of fertility, performance, maternal value, and carcass merit predictors still maintaining moderate calving ease.

Selling: A total of twenty-five (25) straws of semen on Sho Me The Money for \$1000 per straw.

|    |         |                  |          |                 | 69   | ססט   | ) 1. | <u> </u> | JO.4 |
|----|---------|------------------|----------|-----------------|------|-------|------|----------|------|
|    |         |                  |          |                 | REA  | RE/10 | 00 F | -at      | IMF  |
|    |         |                  |          |                 | 15.8 | 1.17  | 7 0  | .29      | 6.1  |
|    |         |                  |          |                 | HP   | Stay  | BB   | NC       | Term |
| Do | o Indi  | cus: 25%         | Dog Tour | 750/            | 8.68 | 2.76  | 0.60 | 0.13     | 6.02 |
| DU | 5 IIIui | <b>cus</b> . 20% | DUS Idui | <b>us</b> . 75% | 3%   | 15%   | 25%  | 20%      | 1%   |
| E  | 3W      | WW               | YW       | Milk            | TM   | SC    | F    | REA      | IMF  |
| 1  | 1.3     | 57               | 102      | 8               | 37   | 0.8   | (    | 0.91     | 0.55 |