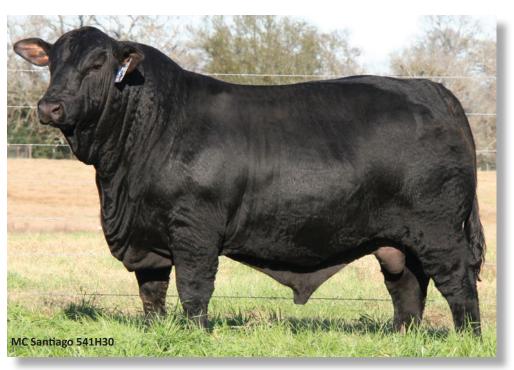

# EMBRYO LOT 541H30 X 313H26

**Registration Pending** 

Polled

UB2

Pedigree Free

**BWCC MONUMENT 10D7** 

**BWCC MERGER 468F9** 

MC SANTIAGO 541H30

BWCC MS OVERLOAD 468D22

UB10480181

S A V RESOURCE 1441

MC MS RESOURCE 541A4

MC MS ROCK STAR 541X10 BWCC HOT SHOT 192D31

**BWCC CENTER SECTION 7F7** 

**BWCC MS WIDE CENTER 313H26** 

BWCC MS DOC 7D6

R10475470

MC SPECIAL FORCES 924Y4

RBM MS SPECIAL FORCES 313A

**RBM MS RITE DIRECTION 313X3** 

These are priced at \$750 per embryo. They are IVF embryos, and each is a Grade 1.

Buyer can take one package to four packages depending on the availability of remaining embryos at time of contact. Grassy Lake guarantees one pregnancy per package if transferred by a qualified embryo technician.

• Rarest of genetic offering and one to get in line to own!

At the recent Mound Creek Sale, the three embryo brothers Sho Time, Sho Boat, and Sho Nuff collectively sold 27 progeny with an off the charts sale average of \$37,722!

Selling: Twenty (20) total embryos to be divided in packages of five (5) embryos per package.

|     |    |     |      | HP   | Stay | BB   | NC   | Term |
|-----|----|-----|------|------|------|------|------|------|
|     |    |     |      | 7.46 | 2.86 | 1.49 | 0.15 | 4.11 |
|     |    |     |      | 10%  | 10%  | 10%  | 5%   | 4%   |
| BW  | WW | YW  | Milk | TM   | SC   | : R  | REA  | IMF  |
| 1.1 | 43 | 71  | 8    | 30   | 1.1  | (    | ).50 | 0.44 |
| 70% | 4% | 10% | 55%  | 10%  | 109  | %    | 10%  | 4%   |

- The sale highlights were the \$300,000 Sho Me The Money, the \$200,000 MC Princess Diana 129L22, the \$60,000 MC Hammer Time 129L10, \$47,500 MC Ms Sho Time 896L3, \$47,500 MC Sho Time 952L2, and the \$45,000 MC Curtain Call 896K6.
- The "Sho Brothers" now have the breed buzzing and these embryos mark the rare opportunity to purchase genetics from three embryo sisters to Sho Time, Sho Boat, and Sho Nuff!
- The sire of these embryos is the big bodied, easy fleshing, soggy made Santiago who is a direct son of the \$1,000,000 earning donor MC Ms Resource 541A4.
- Note, the pedigree calculated EPD values of these embryos post ELEVEN TRAITS in the TOP 10% of the breed! Yes, you read that correctly!