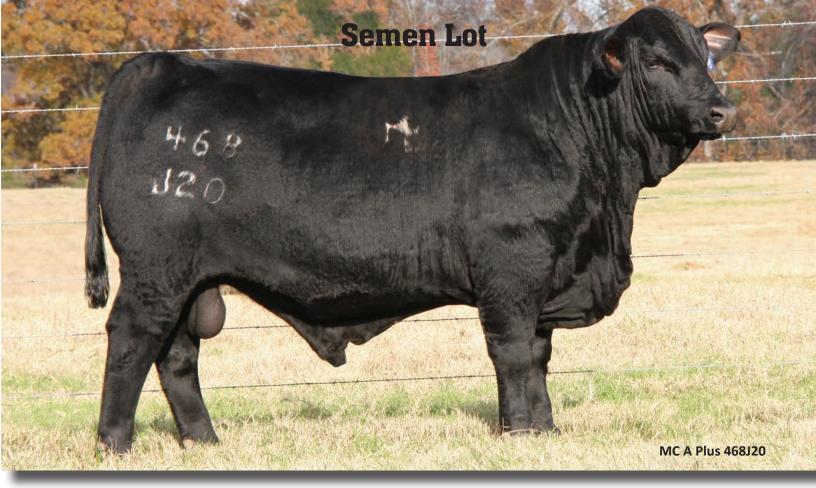

## MC A PLUS 468J20 - ET

UB10507115

Polled

UB2

FREE 12/1/2021

MC BOULDER 889Z14

BWCC MONUMENT 10D7

MC PRIME PLUS 889G52

R10449881

BWCC MS RESOURCE 10A10 BWCC CROSS FIT 541B28

MC SHE'S FIT 889F6

MC MS DREAMLAND 889W15 S A V CHILL FACTOR 1418

BWCC SLICK 7B

MC MS SLICK 468E22

UB10357269

BWCC MS FLIGHT DECK 7Z MC REVELATION 129T

BWCC MS REVELATION 468Y12

MISS BRINKS CADENCE 468G15

This is a "first come, first serve" sale where any buyer can take from four (4) straws up to forty (40) straws depending on availability and number of straws previously sold at the time of contact. Once this allotment is spoken for semen sales for MC A Plus 468J20 will close for the remainder of this spring and summer.

- A Plus was the Mound Creek sale standout in 2023 and became our \$155,000 selection due to his naturally great looks, pedigree quality, genomic value, and measured data set.
- Additionally, A Plus is the embryo brother to the \$87,500 MC Ms Prime Plus 468L8, the big bodied, stout featured heifer that previously measured a high prime IMF value of 9.2%.

Selling: A total of forty (40) straws of semen on A Plus for \$250 per straw with a minimum purchase of four (4) straws.

| BW   | AW۱   | N A  | YW   | SC   |
|------|-------|------|------|------|
| 70   | 629   | ) 11 | 197  | 39.4 |
| REA  | RE/10 | 00 F | at   | IMF  |
| 15.5 | 1.17  | ' 0  | .38  | 6.2  |
| HP   | Stay  | BB   | NC   | Term |
| 7.27 | 2.48  | 0.62 | 0.12 | 4.64 |
| 10%  | 20%   | 25%  | 30%  | 4%   |
| TAA  | 00    |      |      | IDAE |

| BW  | WW  | YW  | Milk | TM  | SC  | REA  | IMF  |
|-----|-----|-----|------|-----|-----|------|------|
| 0.7 | 40  | 66  | 9    | 29  | 1.0 | 0.53 | 0.71 |
| 60% | 10% | 15% | 45%  | 15% | 15% | 10%  | 1%   |

MC Ms Prime Plus 468L8

- Their sire, MC Prime Plus 889G52 probably offers the highest proven IMF value in Brangus earning an astounding 1.15% IMF EPD value!
- A Plus is an easy natured herd sire that is excellent in a pasture breeding environment and never has a day one can't imagine him lining up in the show barn.
- He is big bodied, perfectly sound, wide tracking, square at all corners, easy fleshing, and ideal in a blend of looks and values to positively move any breeding in the breed.
- A Plus has ELEVEN TRAITS or INDEXES in the TOP 25%, or higher, blending fertility with ideal performance, off the charts carcass merit predictors, extra scrot, and breed average birth weight.